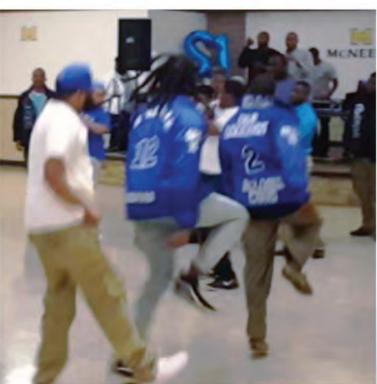

## PHI BETA SIGMA

Founded on the McNeese campus in 1982, Xi Eta chaapter of Phi Beta Sigma promotes brotherhood, scholarship and service. Our motto is Culture for Service and Service for Humanity

# PHI BETA SIGMA