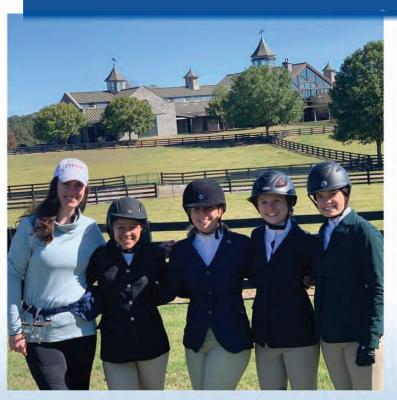

### HUNT SEAT TEAM AT MCNEESE STATE UNIVESITY

The purpose of the Hunt Seat Team at McNeese State University is to facilitate the opportunity for students to ride and enjoy a Hunter horse in a team setting where emphasis will be placed on skill, growth, horsemanship, equitation and sportsmanship. It is a club that accepts beginners to advanced riders and the opportunity to compete in IHSA/USHJA regulated events is available.

## HUNT SEAT TEAM AT MCNEESE STATE UNIVERSITY