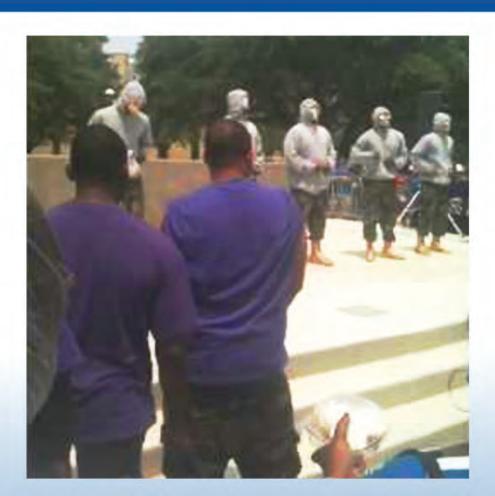

## PHI BETA SIGMA

Founded on the McNeese campus in 1982, Xi Eta chaapter of Phi Beta Sigma promotes brotherhood, scholarship and service. Our motto is Culture for Service and Service for Humanity

# PHI BETA SIGMA