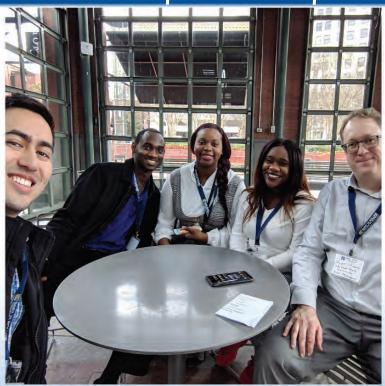

## McNEESE COWBOY CAMP 2019

"Cowboy Camp is a two-day program specifically designed to help students get connected to McNeese, learn to become a leader and meet people in their incoming class that are motivated to be engaged on campus. Students who attend Cowboy Camp are better prepared for the first day of classes," said Dr. Kedrick Nicholas, dean of student services.

### COWBOY CAMP