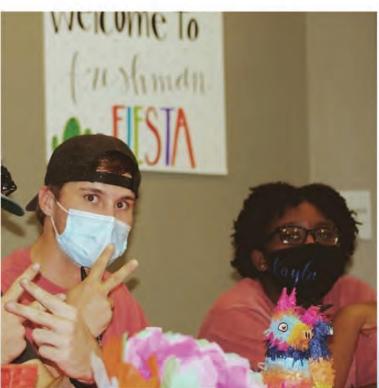

## McNEESE COWBOY CAMP 2019

"Cowboy Camp is a two-day program specifically designed to help students get connected to McNeese, learn to become a leader and meet people in their incoming class that are motivated to be engaged on campus. Students who attend Cowboy Camp are better prepared for the first day of classes," said Dr. Kedrick Nicholas, dean of student services.

### COWBOY CAMP