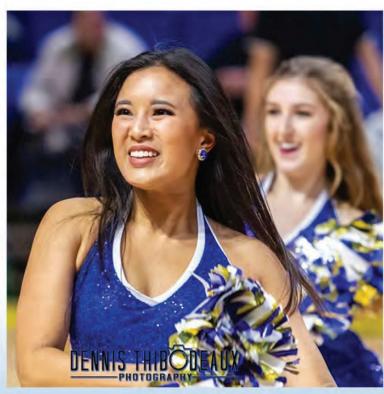

## McNEESE STATE UNIVERSITY COWGIRL KICKERS

Founded in 1980, the Cowgirl Kickers are the official dance team at McNeese, performing for Cowboy fans at football and basketball games, as well as performances at Walt Disney World, Dallas Mavericks, Houston Rockets and New Orleans Saints' games, a U.S. naval base at Pearl Harbor and London's New Year's Day Parade.

# McNEESE STATE UNIVERSITY COWGIRL KICKERS

McNEESE'S CHAPTER OF THE ASSOCIATION
OF COMPUTING MACHINERY

For over 70 years, ACM has helped computing professionals be their most creative, connect to peers and see what's next. Joining ACM means you dare to be the best professional you can be. McNeese students participate in competitions and have access to a large number of publictions, as well as the ACM digital library. Be creative. Stay connected. Keep inventing.