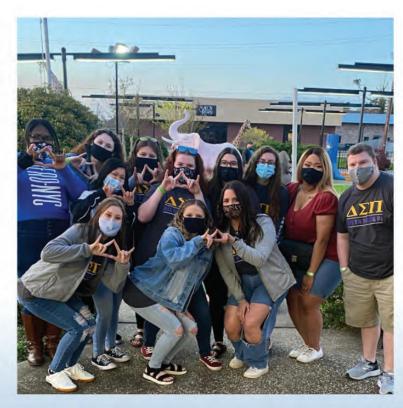

### **DELTA SIGMA PI**

Delta Sigma Pi is a professional fraternity organized to foster the study of business in universities; to encourage scholarship, social activity and the association of students for their mutual advancement by research and practice; to promote closer affiliation between the commercial world and students of commerce; and to further a higher standard of commercial ethics and culture and the civic and commercial welfare of the community.

# **DELTA SIGMA PI**