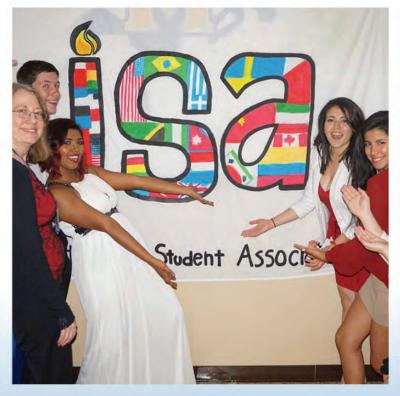

STATE UNIVESITY

The purpose of the Hunt Seat Team at McNeese State University is to facilitate the opportunity for students to ride and enjoy a Hunter horse in a team setting where emphasis will be placed on skill, growth, horsemanship, equitation and sportsmanship. It is a club that accepts beginners to advanced riders and the opportunity to compete in IHSA/USHJA regulated events is available.





## HUNT SEAT TEAM AT MCNEESE STATE UNIVERSITY



## INTERFRATERNITY COUNCIL

The Interfraternity Council serves as the unifying force for all IFC fraternities and works to promote Greek life at McNeese. Each fraternity has two IFC representatives and every fraternity member is held accountable to the core Greek values of academics, service and brotherhood.





## INTERFRATERNITY COUNCIL









## INTERNATIONAL STUDENT ASSOCIATION



#### KAPPA LAMBDA

Kappa Lambda is an organization dedicated to developing students into exemplary citizens through service to the community.





## KAPPA LAMBDA



#### McNEESE ASCE STUDENT CHAPTER

The McNeese American Society of Civil Engineers

student chapter was chartered in 1982. Our chapter provides students with an excellent opportunity to develop the leadership and organizational abilities that they use throughout their careers and seeks to provide a training ground for the future leadership of ASCE and the profession. McNeese ASCE has a proud history of active participation in conference and national competition, professional events and community service.





## McNEESE AMERICAN SOCIETY OF CIVIL ENGINEERS



**STUDENT CHAPTER**McNees