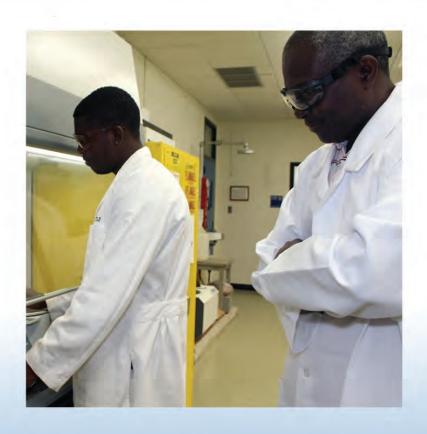

## AMERICAN CHEMICAL SOCIETY

The McNeese State University student chapter of the American Chemical Society is an organization that aims to foster the academic and career growth of McNeese students through the development of greater chemical understanding.

# AMERICAN CHEMICAL SOCIETY