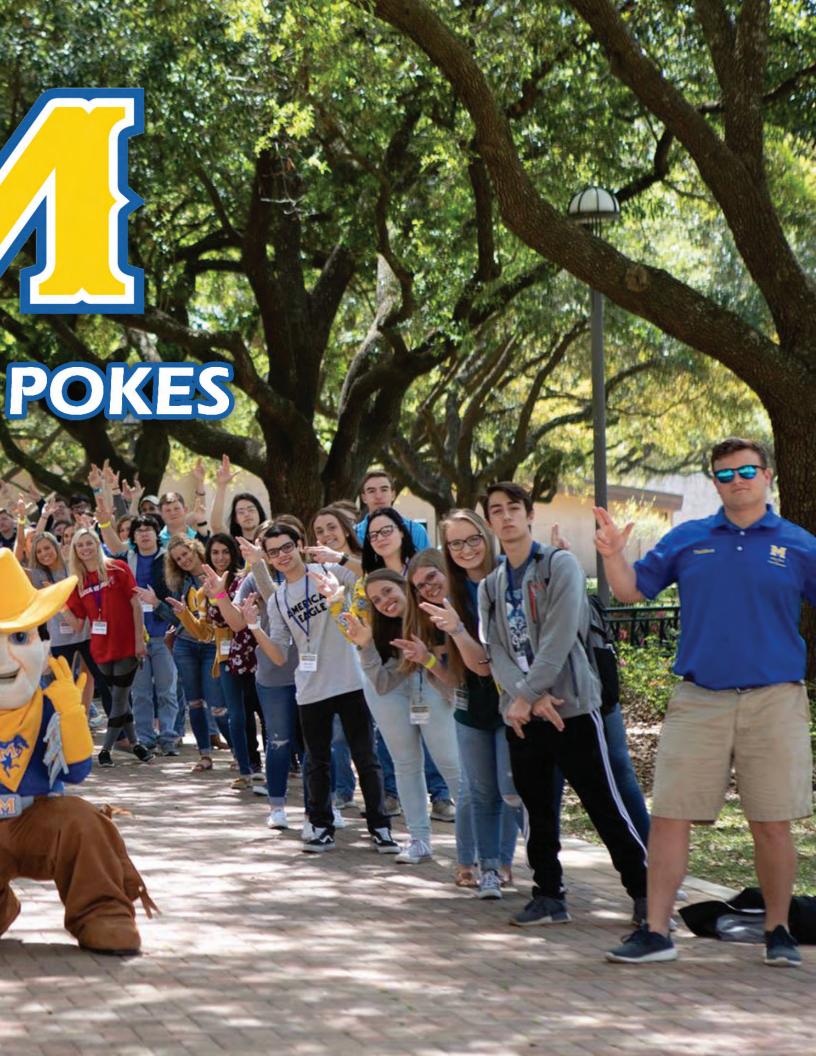

## McNEESE COWBOY CAMP 2019

"Cowboy Camp is a two-day program specifically designed to help students get connected to McNeese, learn to become a leader and meet people in their incoming class that are motivated to be engaged on campus. Students who attend Cowboy Camp are better prepared for the first day of classes," said Dr. Kedrick Nicholas, dean of student services.

### COWBOY CAMP