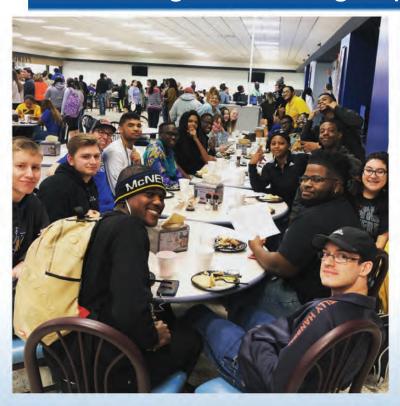

## McNEESE COWBOY CAMP 2019

"Cowboy Camp is a two-day program specifically designed to help students get connected to McNeese, learn to become a leader and meet people in their incoming class that are motivated to be engaged on campus. Students who attend Cowboy Camp are better prepared for the first day of classes," said Dr. Kedrick Nicholas, dean of student services.

### COWBOY CAMP