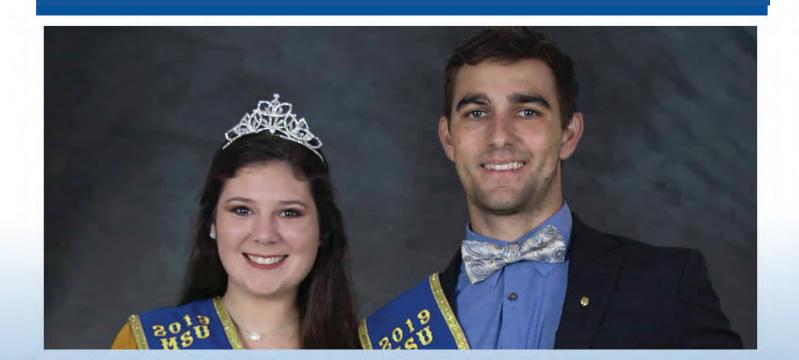

## McNEESE 2019 HOMECOMING COURT

McNeese State University students Hailey Goodwin, a nursing senior from Lake Charles, and Steven Gros, an agricultural sciences senior from Napoleonville, have been named McNeese's 2019 Homecoming Queen and King.

#### 2019 HOMECOMING COURT