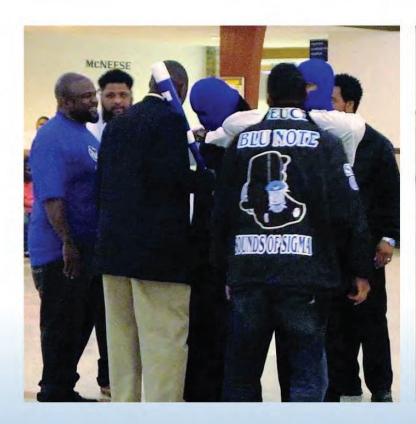

## PHI BETA SIGMA

Founded on the McNeese campus in 1982, Xi Eta chaapter of Phi Beta Sigma promotes brotherhood, scholarship and service. Our motto is Culture for Service and Service for Humanity

# PHI BETA SIGMA