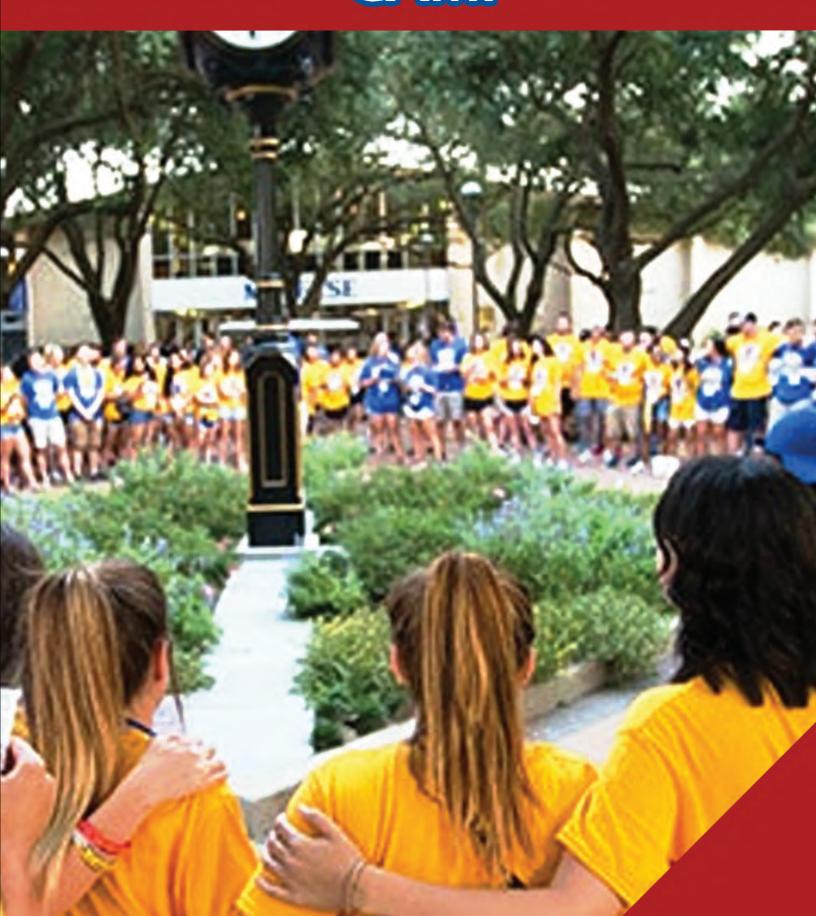

## McNEESE COWBOY CAMP 2019

"Cowboy Camp is a two-day program specifically designed to help students get connected to McNeese, learn to become a leader and meet people in their incoming class that are motivated to be engaged on campus. Students who attend Cowboy Camp are better prepared for the first day of classes," said Dr. Kedrick Nicholas, dean of student services.

### COWBOY CAMP