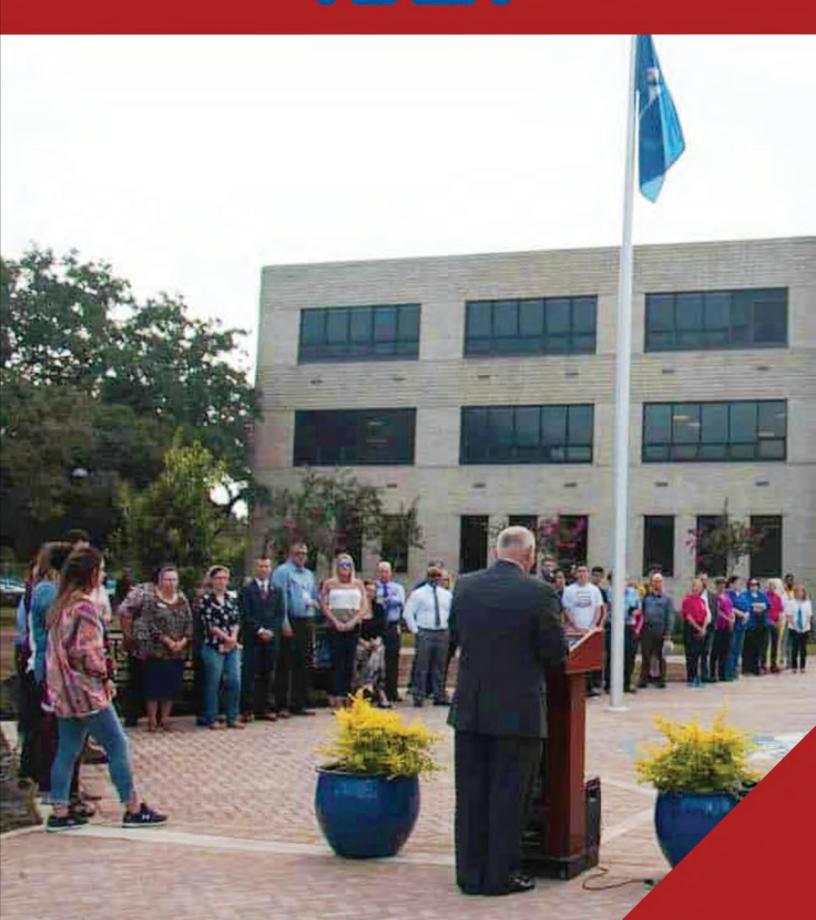

#### NEW KAUFMAN PLAZA FOR 80TH ANNIVERSARY

McNeese State University commemorated its 80th anniversary with a ribbon cutting ceremony to dedicate the opening of the new Kaufman Plaza facing Ryan Street. McNeese officially opened its doors for classes on Sept. 11, 1939, with 140 students and 13 faculty members in Kaufman Hall, one of three original buildings on campus.

The Kaufman Plaza dedication was held jointly with Patriot Day, an annual observance to remember those who were injured or died during the terroist attacks on the United States on Sept. 11, 2001. The ceremony featured a speech from Navy veteran and McNeese Banners outreach coordinator Greg Leute and concluded with the lowering of the American, McNeese and Louisiana flags to half-mast.

### NEW KAUFMAN PLAZA