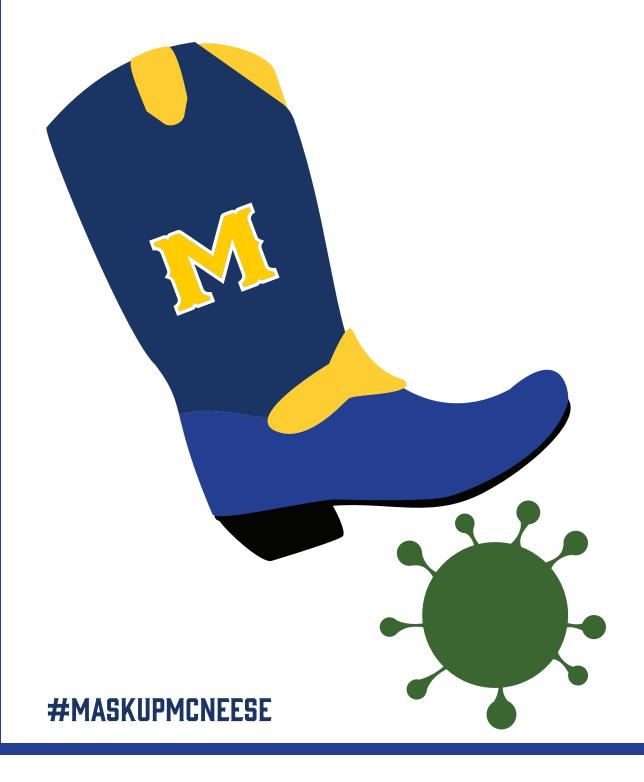

## WELCOME BACK

Glad to have y'all back on campus! Some things have changed, but together we can stop COVID-19.

GEAUX POKES!





# MAINTAIN 6 FEET

### NOTICE

A face mask, or face covering, is

### REQUIRED

inside this building



Thank you for complying and helping us stop the spread of COVID-19





### SKIP A SEAT

**Keep Social Distancing** 



### NOTICE

### Please maintain 6 feet apart



Thank you for complying and helping us stop the spread of COVID-19



### STOMP OUT COVID-19



### ROWDY SAYS

Please DO NOT use this water fountain!

Together we can stop COVID-19!



MCNEESE STATE UNIVERSITY





#### THANK YOU FOR SANITIZING AFTER EACH USE

#### THANK YOU FOR SANITIZING AFTER EACH USE

THANK YOU FOR SANITIZING AFTER EACH USE